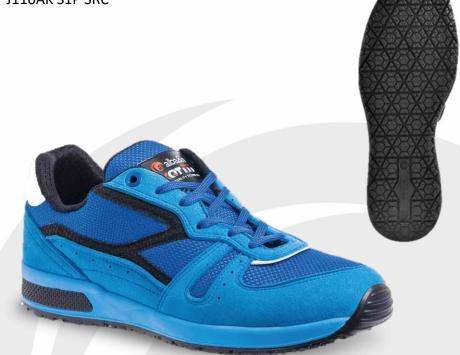

## EN ISO 20345:2011

| UPPER                       | Synthetic suede and textile, breathable and lightweight                                                                                               | FIT                    | Mondopoint 10,5 – Regular                                                |
|-----------------------------|-------------------------------------------------------------------------------------------------------------------------------------------------------|------------------------|--------------------------------------------------------------------------|
| INNER LINING                | 3D breathable and abrasion resistant                                                                                                                  | PACKAGING              | 100% recyclable PAP 20                                                   |
| TOE CAP                     | Steel, resistant to shocks up to 200J                                                                                                                 | WORKING<br>ENVIRONMENT | Logistics, carriers, warehouse,<br>removals, large scale<br>distribution |
| ANTI-PERFORATION<br>MIDSOLE | 1100N pierce-resistant in textile. Highly flexible and lightweight                                                                                    | SIZES                  | EU: 36 – 47 / UK: 3 - 12                                                 |
| FOOTBED                     | "Elisa", in antistatic and soft PU, ergonomic with<br>shock absorbing cushion on the heel and lining in<br>breathable textile; removable and washable | SAFETY CATEGORY        | S1P SRC                                                                  |
| OUTSOLE                     | Double-density PU/RPU, antistatic, SRC slip<br>resistant, oil and hydrocarbons resistant, shock<br>absorbing in the heel                              | WEIGHT                 | 535GR ½ pair size 42                                                     |