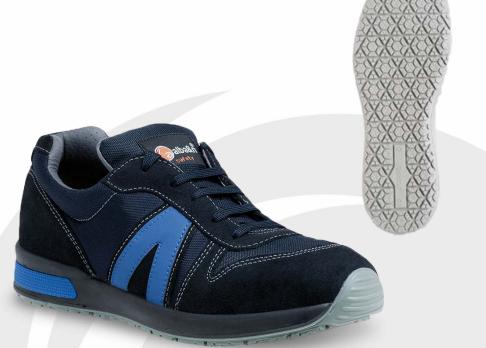

## EN ISO 20345:2011

| UPPER                       | Suede leather and textile, breathable and resistant                                                                                                   | FIT                    | Mondopoint 10,5 - Regular                                                        |
|-----------------------------|-------------------------------------------------------------------------------------------------------------------------------------------------------|------------------------|----------------------------------------------------------------------------------|
| INNER LINING                | Eco-leather, breathable and abrasion resistant                                                                                                        | PACKAGING              | 100% recyclable PAP 20                                                           |
| TOE CAP                     | Steel, resistant to shocks up to 200J                                                                                                                 | WORKING<br>ENVIRONMENT | Indoor. Logistics, carriers,<br>warehouse, removals, large<br>scale distribution |
| ANTI-PERFORATION<br>MIDSOLE | 1100N pierce-resistant in textile. Highly flexible and lightweight                                                                                    | SIZES                  | EU: 36 – 47 / UK: 3 - 12                                                         |
| FOOTBED                     | "Elisa", in antistatic and soft PU, ergonomic with<br>shock absorbing cushion on the heel and lining in<br>breathable textile; removable and washable | SAFETY CATEGORY        | S1P SRC                                                                          |
| OUTSOLE                     | Double-density PU/RPU, antistatic, SRC slip resistant, oil and hydrocarbons resistant, shock absorbing in the heel                                    | WEIGHT                 | 515GR ½ pair size 42                                                             |