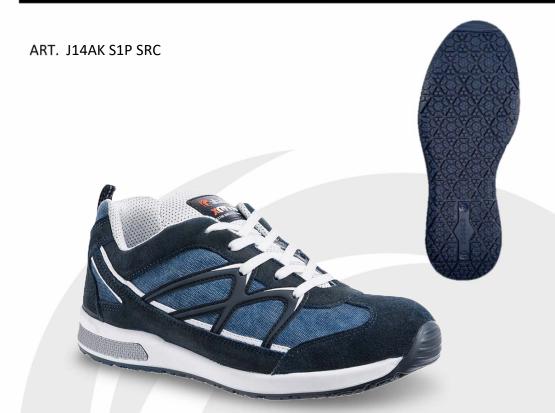

## **TECHNICAL SHEET**

## EN ISO 20345:2011

TOE CAP

UPPER Suede leather and hardwearing textile, breathable

and resistant

PACKAGING 100% recyclable PAP 20

Mondopoint 10,5 - Regular

Indoor. Logistics, carriers,

scale distribution

warehouse, removals, large

INNER LINING 3D, breathable and anti-abrasion

Steel, resistant to shocks up to 200J WORKING ENVIRONMENT

ANTI-PERFORATION

1100N pierce-resistant in textile. Highly flexible and lightweight

SIZES

EU: 36 – 47 / UK: 3 - 12

"Elisa", in antistatic and soft PU, ergonomic with shock absorbing cushion on the heel and lining in breathable textile; removable and washable

OUTSOLE

Double-density PU/RPU, antistatic, SRC slip resistant, oil and hydrocarbons resistant, shock absorbing in the heel

Double-density PU/RPU, antistatic, SRC slip well well with the slip shock absorbing in the heel

560GR ½ pair size 42

Alba & N. s.r.l